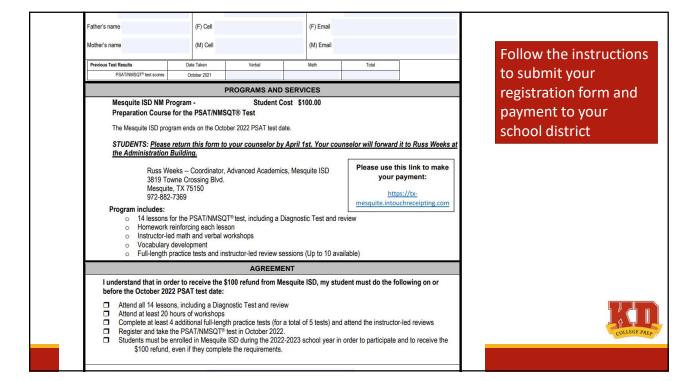

# Your School District Program Includes:

- Lessons (14) Live Online or In-Person
- Workshops (20+ hours)
- Full-length practice tests with instructor review (5+)
- Progress-tracking reports for students, parents, and School Districts
- Continuing access to program activity and support from June until the October 2022 PSAT Test Day