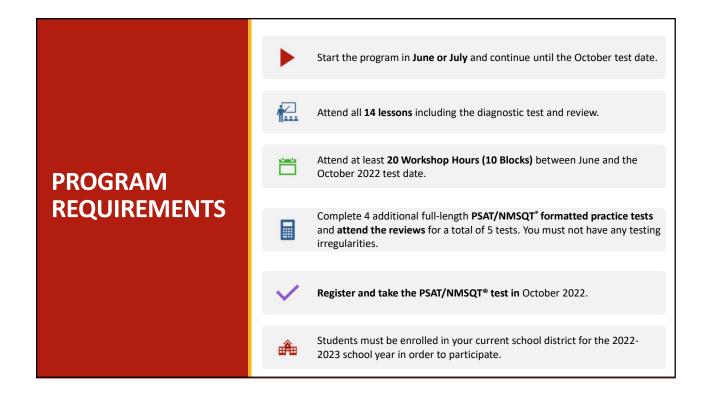

# Your School District Program Includes:

- Lessons (14) Live Online or In-Person
- Workshops (20+ hours)
- Full-length practice tests with instructor review (5+)
- Progress-tracking reports for students, parents, and School Districts
- Continuing access to program activity and support from June until the October 2022 PSAT Test Day